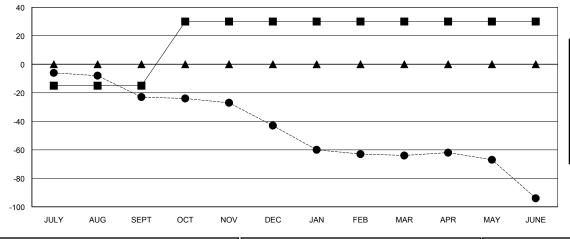

## District 3 NW

Results as of: 06/30/2018

|               | Club          | os          |               | Members               |                           |                         |                                                    |
|---------------|---------------|-------------|---------------|-----------------------|---------------------------|-------------------------|----------------------------------------------------|
|               | RESULTS FOR   | R 2017-2018 |               | RESULTS FOR 2017-2018 |                           |                         |                                                    |
| QUARTER       | NEW CLUB GOAL | NEW CLUBS   | DROPPED CLUBS | QUARTER               | MEMBER GROWTH NET<br>GOAL | MEMBER GROWTH<br>ACTUAL | DROPPED<br>MEMBERS ACTUAL<br>(including transfers) |
| JULY/AUG/SEPT | 0             | 0           | 0             | JULY/AUG/SEPT         | -15                       | 25                      | 42                                                 |
| OCT/NOV/DEC   | 1             | 0           | 0             | OCT/NOV/DEC           | 45                        | 38                      | 52                                                 |
| JAN/FEB/MAR   | 1             | 0           | 1             | JAN/FEB/MAR           | 0                         | 28                      | 43                                                 |
| APR/MAY/JUNE  | 0             | 0           | 0             | APR/MAY/JUNE          | 0                         | 32                      | 58                                                 |

## GOALS AND ACTUAL NEW CLUBS CUMULATIVE

| -■- MEMBER GROWTH NET GOAL        |
|-----------------------------------|
| - ● - MEMBER GROWTH ACTUAL        |
| - ▲ - LAST YEAR MEMBERSHIP ACTUAL |
|                                   |
|                                   |